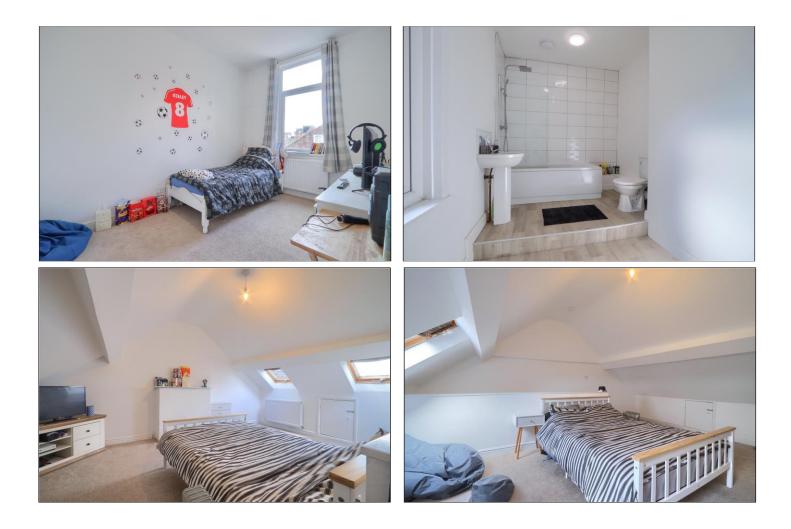

#### LANDING

BEDROOM ONE - 3.98m x 4.57m (13'1" x 15')

BEDROOM TWO - 3.78m x 2.33m (12'5" x 7'8")

BATHROOM - 3.87m x 2.33m (12'8" x 7'8")

LOFT ROOM

**TO VIEW**: Tel: 01642 285041 30-32 Station Road, Redcar, TS10 1AG