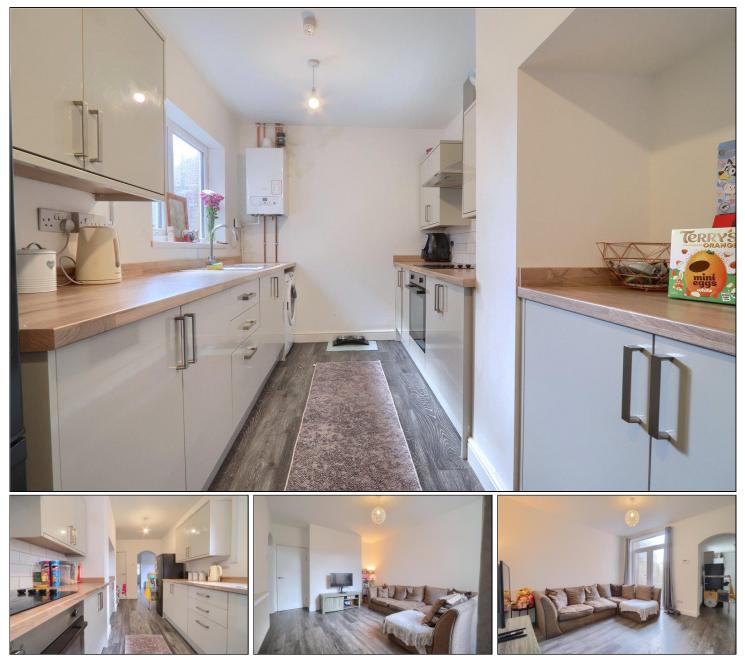

#### **GROUND FLOOR**

LOUNGE - 4.02m x 3.54m (13'2" x 11'7")

DINING ROOM - 4.0m x 3.45m (13'1" x 11'4")

KITCHEN - 5.34m x 2.31m (17'6" x 7'7")