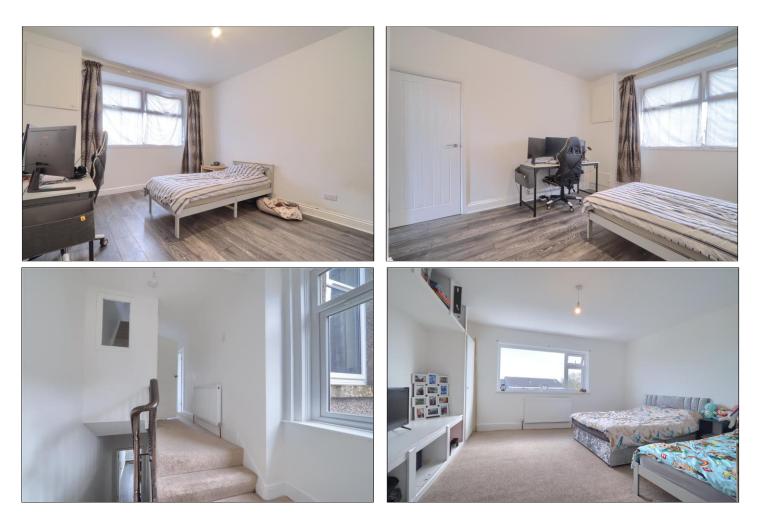

#### LANDING

BEDROOM ONE - 3.98m x 4.57m (13'1" x 15')

BEDROOM TWO - 3.78m x 2.33m (12'5" x 7'8")

BATHROOM - 3.87m x 2.33m (12'8" x 7'8")

LOFT ROOM

**TO VIEW**: Tel: 01642 285041 30-32 Station Road, Redcar, TS10 1AG