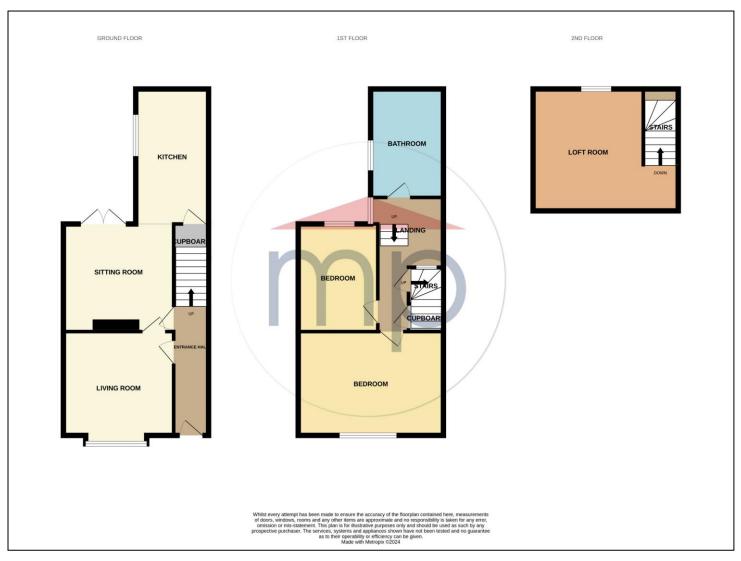

#### **GROUND FLOOR**

LOUNGE - 4.02m x 3.54m (13'2" x 11'7")

DINING ROOM - 4.0m x 3.45m (13'1" x 11'4")

KITCHEN - 5.34m x 2.31m (17'6" x 7'7")

#### LANDING

BEDROOM ONE - 3.98m x 4.57m (13'1" x 15')

BEDROOM TWO - 3.78m x 2.33m (12'5" x 7'8")

BATHROOM - 3.87m x 2.33m (12'8" x 7'8")

LOFT ROOM

**TO VIEW**: Tel: 01642 285041 30-32 Station Road, Redcar, TS10 1AG